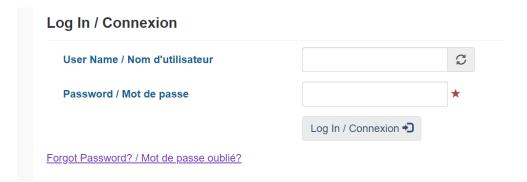

## **HT1: HOW TO RESET YOUR PASSWORD**

- 1. Go to the HIFIS site, as you normally would to login.
- 2. Click on the Forgot Password link below the Log In button.

3. Enter your Username or the work email address linked to your user account.

## Password Recovery / Récupération de mot de passe

- 4. Click the Reset Password button.
- 5. An email will be sent to the email address linked to your HIFIS account containing password reset instructions and a link you can follow to reset your password.
- 6. Follow the instructions to create a new password for your account.
- 7. If you do not have an email address linked to your HIFIS account, you will need to ask your supervisor to arrange for your password to be reset manually.