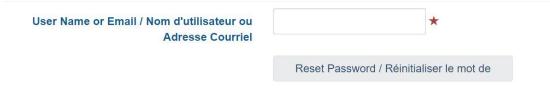

## **HT1: HOW TO RESET YOUR PASSWORD**

- 1. Go to the HIFIS site, as you normally would to login.
- 2. Click on the Forgot Password link below the Log In button.

3. Enter your Username or the work email address linked to your user account.

## Password Recovery / Récupération de mot de passe

- 4. Click the Reset Password button.
- 5. An email will be sent to the email address linked to your HIFIS account containing password reset instructions and a link you can follow to reset your password.
- 6. Follow the instructions to create a new password for your account.
- 7. If you do not have an email address linked to your HIFIS account, you will need to ask your supervisor to arrange for your password to be reset manually.